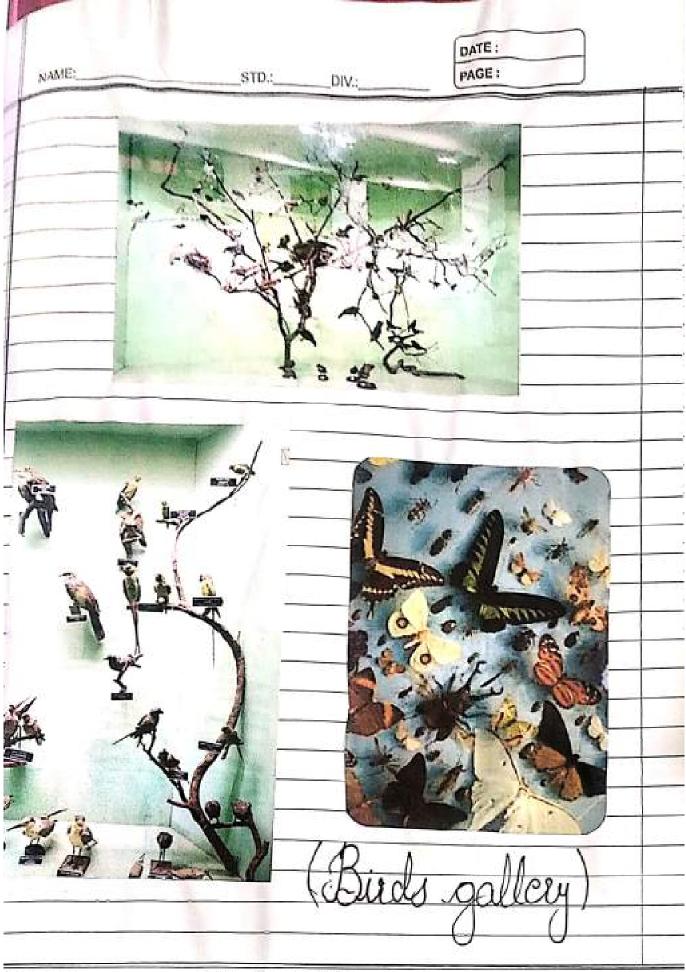

y Enjal Juni Museum BNHM ) Stathe Cus ALIA Bengal wie server the Botonico milcher Constitu Rupee the flies 13 mall Own and researches **Asse**A ena stud life. the 8 Egion refoxe howtasta Constaucted Rupers 55,000 1945 to Salish Cas of such Deglusement 7923 In Bengal Natural Muleum that Societ took Formed Manageme 1000 Continued 1976 deum ruken management Over was the topest Department State Deng 0 the Ħ Initial claye seum can amate, athonologist the Inlis way augas 0 Mujeum. He oast Since cal 1923. Duling he effort in omense anel buitt up ith from many Support officials Includio 1-. Conjervalor of the ebbea Fores Bengal Shaw Su perientendent ne of chichona plantation, others ane Meny museum house lay Collection huge end Specimens Include wide Bizc with Valieties nests For Educational Use



NORLD STAR

useum Collections & (New bullding) PAGE: 12 The the all animals eschibite in Bengal Notweal insteady Museum 8ituills of animals such as Ibese, Blue sheep, Groent Tibeton shulls Marcopalo Sheep, Takin, Seraw, Blue sheep, Great Tibets sheep Tibatan Antilope, Show, Sumpar De , Shape, Black sheep Tibolan Antilope, Show, Serow, Goral, Shape, Black Bucks, Bucks Bison . unkless of Barcosingha, Shou, Barking Deer, Hog Deer, Multimit stag, Sambal Deer, Spotted deer. Hours of Goval, Black Buck, Indian Gazella, Nilgios That. Hove Mounts (Fised on the walk) of Nilgin That, Indian Jozella, Black Bluk, Bayasingha, Barking deer, Hog deer, Kashmir stay, somber deer, spotted dear, Indian Grand, wild buffalo, Indian wild Boar, Tiger, Asialic Black Bear, snow leopar, yok. Skin of Monitor Lizard