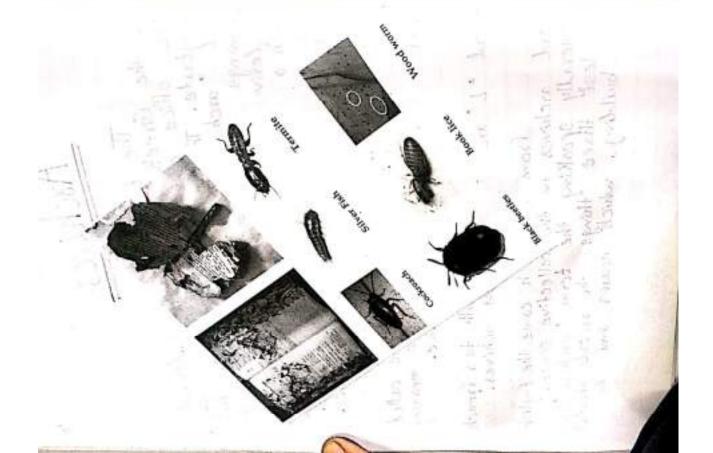

------------------------------------------------------------|-----------------------|----------------------------------------------|------------------------------------------|-------------------------------------------------------------|--------------------------------------------------------------------------|---------------------|
| 1111                                                                              | 1111                                                                                                   | 111                   | 111                                          | 111                                      | 111                                                         |                                                                          | 110                 |



17 Archival institutions in the European countries had their origion in ancient Greek Civilizations. It only meant accumulations belonging to an office including Furniture and belonging equipmen Records in the Form of Signs. Pictures, drawings, engravings on variety of materials like clay, wood, stone, animal skin, leaves, rock records preserved etc are a witness of the walls For posterity by the river cultures of f Nile. the , the culture civilizations of Euphrates and Tigris, Indus valley. The nature of thes either administrative, religious. these records was Indus cultural or economic They included the laws of the land. of administrative actions, seconds evidences Palaces, of churches and temples, records of land Surveys and taxes, records of accounts in business transations etc to Ke