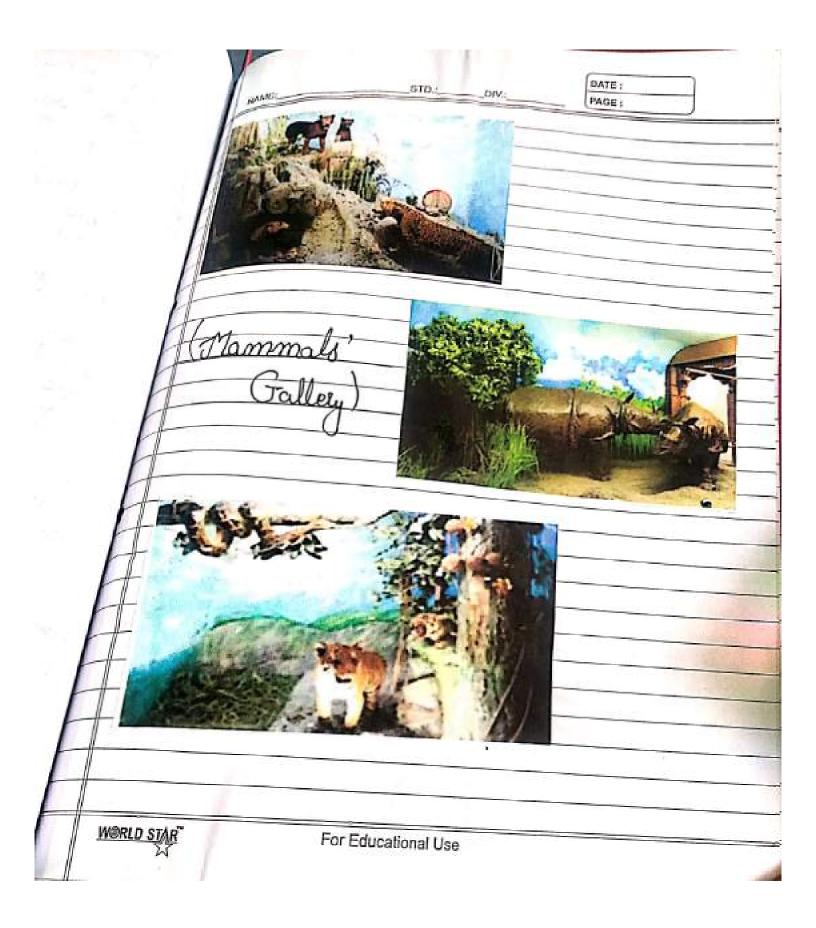

, Shape, Black sheep Tibolan Antilope, Show, Serow, Goral, Shape, Black Bucks, Bucks Bison . unkless of Barcosingha, Shou, Barking Deer, Hog Deer, Multimit stag, Sambal Deer, Spotted deer. Hours of Goval, Black Buck, Indian Gazella, Nilgios That. Hove Mounts (Fised on the walk) of Nilgin That, Indian Jozella, Black Bluk, Bayasingha, Barking deer, Hog deer, Kashmir stay, somber deer, spotted dear, Indian Grand, wild buffalo, Indian wild Boar, Tiger, Asialic Black Bear, snow leopar, yok. Skin of Monitor Lizard, Royal Benzal tiger, Snow Leopard otter, common Leopard, Aiscubic Black bear, Samber spotted dear, Himalayen palm civet, Martin, york, Gotal Leopard Cert, Flying Squissel, etc. Tusk and feet of elephant. preserved bird such as Myncus, Night Jar, Thoush, For Educational Use WORLD STAR



NAME: DATE : STD .: Gallery of associated Cottections of PAGE: 16 inverte 68ates 8vertebrates and vertebrate Sections- Example of fishes with clifferent body from and colow are shown in the fish gallery. The most conspicuous among them is the cost of a whole short voraties of home City Cartiloginous skeltons and Shallont voraties of bony fishes are represented here. different types of comphibians like Salamondars, frogs and toads are represented here as wet preserved speciment Reptiles like lizard, snakes and tostoises are represented 10 Various formy of Collections. and non poisonous snakes. The 14 feet skeleton of king cobra is notewarthy. one of main attractions among gallery is playter cast of a big Estuctine coocodile Speicemen Caught alive from a Canel near ne Thispunithura in 2904