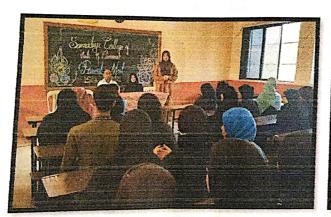

### Parents Meeting Report 2022-23

Parents/Students meeting in the current academic year was conducted on Wednesday 14th December, 2022 at 10:30 am in the FYBCOM Class. This meeting was conducted for collecting feedback on the academic performance and discuss on student's performance & discipline.

The meeting start with recitation of the Holy Quran by Ansari Rafey (SYBCOM). Asst. Professor Jalees Shaikh welcomed the all parents and highlighted the purpose of conducting the meeting.

Asst. Professor Khan Ruma explained about the various extra-curricular activities that are done in the college and then discussed about the various co-curricular activities which will be done during the current academic year