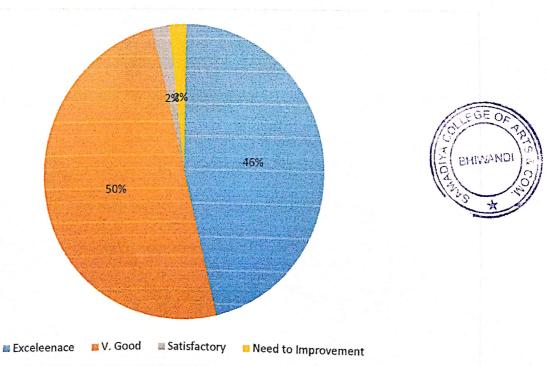

### Content of the Syllabus of your Course

### **Time Duration Allotted for Syllabus Completion**

# Relevance of Curriculum in Upgrading of Knowledge and Understanding