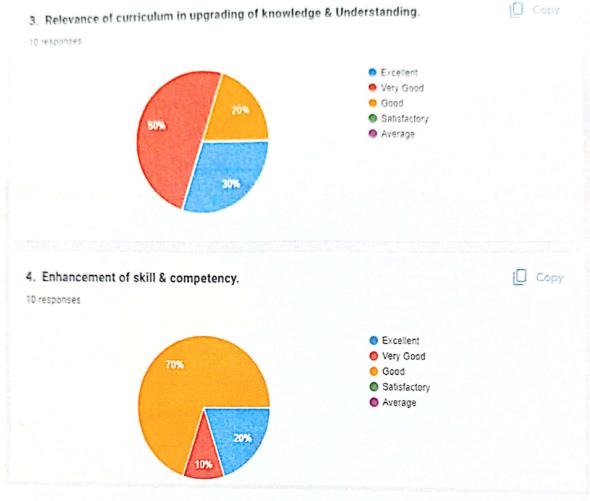

# TEACHER FEEDABCK FORM

| Name                                |                      |                              |
|-------------------------------------|----------------------|------------------------------|
| Short answer tex                    |                      |                              |
|                                     |                      |                              |
| Department / Fa                     | culty                |                              |
| Short answer text                   |                      |                              |
| Subject Taught<br>Short answer text |                      |                              |
| 1. Content of the                   | e syllabus of your c | ourse.                       |
| Excellent                           |                      |                              |
| Very Good                           |                      |                              |
| Good                                |                      |                              |
| Satisfactory                        |                      |                              |
| Average                             |                      |                              |
| Time duration                       | allatted for sullab  |                              |
| Excellent                           | allotted for syllab  | is completion.               |
| Very Good                           |                      |                              |
| Good                                |                      |                              |
| Satisfactory                        |                      |                              |
| Average                             |                      |                              |
| Relevance of c                      | arriculum in upgra   | ding of knowledge & Understa |
| Very Good                           |                      |                              |
| Good                                |                      |                              |
| Satisfactory                        |                      |                              |
| Average                             |                      |                              |
| Average                             |                      | (S) (BHIN                    |