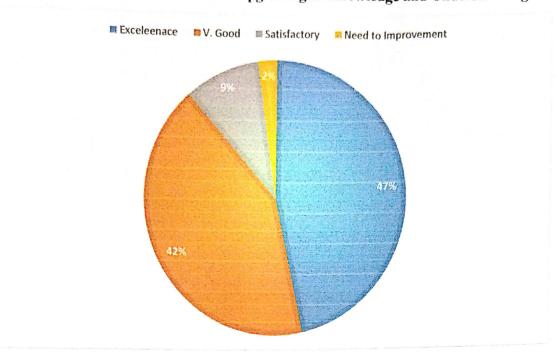

## Parents & Student Feedback Analysis Academic year: 2022-23

Feedback Received

(Tick Relevant Box): Needs Tick mark on relevant column Satisfactory Excellent V. Good **Improvement** Content of the syllabus of your 5 14 24 course 1 Time duration allotted for syllabus 6 24 12 completion 1 4 Relevance of curriculum in 20 18 upgrading of knowledge & Understanding 3 8 16 Enhancement of skill & 17 competency 20 6 1 Blending of theory & practical 15 aspects 12 18 12 1 Career & placement opportunities Development of Graduate 18 14 5 1 Attributes