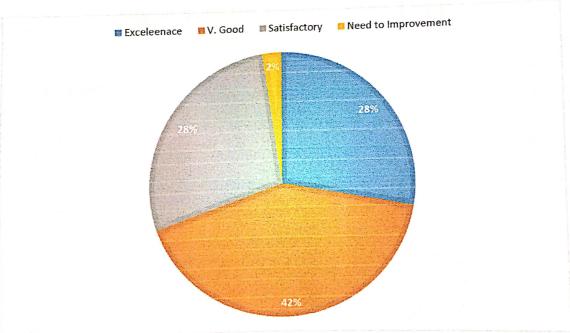

## Parents & Student Feedback Analysis Academic year: 2021-22

Feedback Received

(Tick Relevant Box):

| Tick mark on relevant column                                      | Excellent | V. Good | Satisfactory | Needs<br>Improvement |
|-------------------------------------------------------------------|-----------|---------|--------------|----------------------|
| Content of the syllabus of your course                            | 40        | 8       | 3            | 1                    |
| Time duration allotted for syllabus completion                    | 23        | 25      | 1            | 1                    |
| Relevance of curriculum in upgrading of knowledge & Understanding | 26        | 22      | 1            | 2                    |
| Enhancement of skill & competency                                 | 29        | 13      | 6            | 1                    |
| Blending of theory & practical aspects                            | 20        | 24      | 5            | 1                    |
| Career & placement opportunities                                  | 16        | 25      | 7            | 1                    |
| Development of Graduate Attributes                                | 23        | 18      | 6            | 1                    |