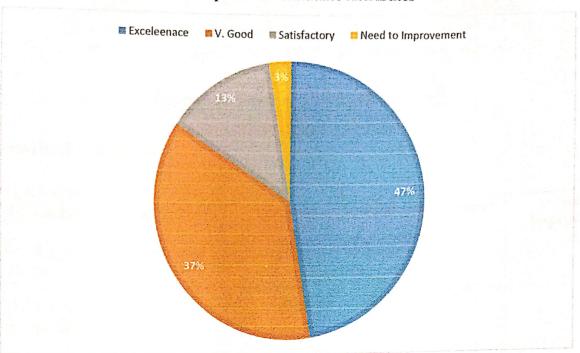

## Parents & Student Feedback Analysis Academic year: 2022-23

Feedback Received

(Tick Relevant Box): Needs Tick mark on relevant column Satisfactory Excellent V. Good **Improvement** Content of the syllabus of your 5 14 24 course 1 Time duration allotted for syllabus 6 24 12 completion 1 4 Relevance of curriculum in 20 18 upgrading of knowledge & Understanding 3 8 16 Enhancement of skill & 17 competency 20 6 1 Blending of theory & practical 15 aspects 12 18 12 1 Career & placement opportunities Development of Graduate 18 14 5 1 Attributes