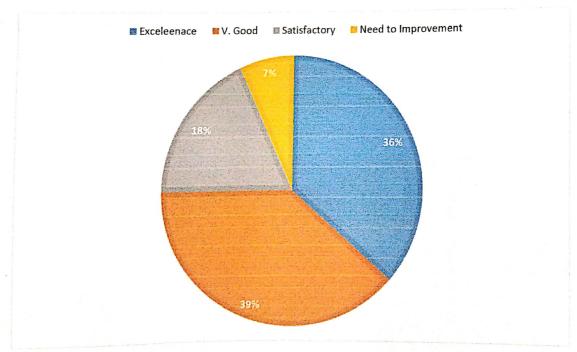

## Parents & Student Feedback Analysis Academic year: 2022-23

Feedback Received

(Tick Relevant Box): Needs Tick mark on relevant column Satisfactory Excellent V. Good **Improvement** Content of the syllabus of your 5 14 24 course 1 Time duration allotted for syllabus 6 24 12 completion 1 4 Relevance of curriculum in 20 18 upgrading of knowledge & Understanding 3 8 16 Enhancement of skill & 17 competency 20 6 1 Blending of theory & practical 15 aspects 12 18 12 1 Career & placement opportunities Development of Graduate 18 14 5 1 Attributes