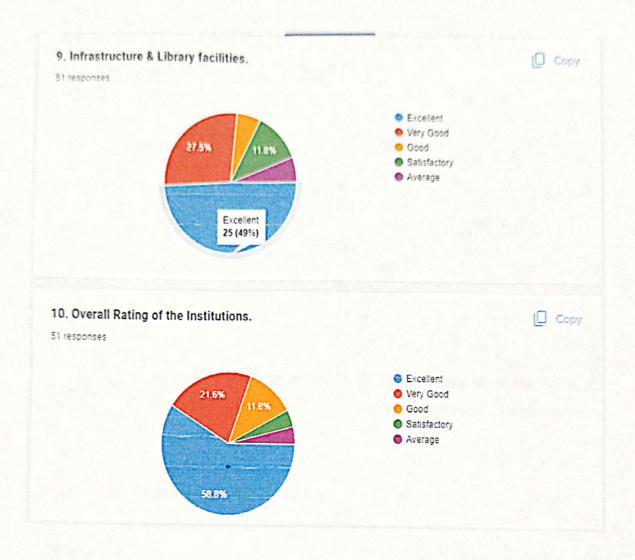

8. How do you rate the learning experience in terms of teaching and learning.

Excellent

Very Good

Good

Satisfactory

Average

9. Infrastructure & Library facilities.

Excellent
Very Good
Good

# SAMADIYA COLLEGE OF ARTS & COMMERCE

A Minority Institution, Affiliated to the University of Mumbai, Affiliation No. Aff./3996 of 2003, ISO 9001:2015 Certified Govt. Of Maharashtra Permission No. NGC 2003/New Sr. College (1-03) 3 Higher & Technical Educ. Mantralaya, Mumbai - 32, Dt: 15/7/2003 349, Samadnagat, Kaneri, Bhiwandi - 421305 Dist. Thane (MS) Prin. Off: (02522 - 250244) Email: samadiyacollege@yahoo.in, www.samadiyacollege.org

Satisfactory

Average

10. Overall Rating of the Institutions.

Excellent

Very Good

Good

Satisfactory

Average