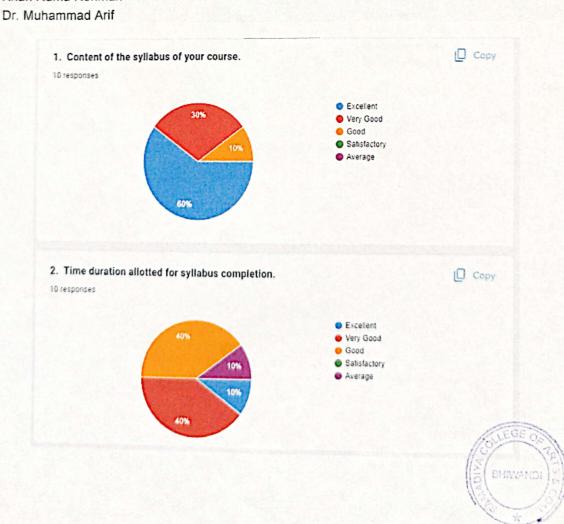

# TEACHER FEEDBACK ANALYSIS ACADEMIC YEAR 2022-23

SAMADIYA COLLEGE OF ARTS AND COMMERCE, BHIWANDI

Feedback Received

10 responses

Ansari Mohammad Isa Mohammad Ibrahim

Shaikh Jalees Ahmad

Deepak Naik

Ansari Zarrin

Patel Sharima Asmat

Simar momin

Khan Ruma Rehman

Dr. Muhammad Arif

Ansari Shaheen zainulabedin

Ansari Shahin Mumtaz

BHIWANDI WEAVERS' EDUCATION SOCIETY'S

A Minurity Institution, Affiliated to the University of Mumbai, Affiliation No. Aff./3996 of 2003, ISO 9001:2015 Certified