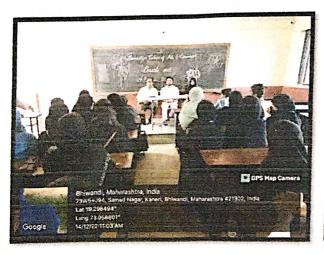

### Parents Meeting Report 2022-23

Parents/Students meeting in the current academic year was conducted on Wednesday 14th December, 2022 at 10:30 am in the FYBCOM Class. This meeting was conducted for collecting feedback on the academic performance and discuss on student's performance & discipline.

The meeting start with recitation of the Holy Quran by Ansari Rafey (SYBCOM). Asst. Professor Jalees Shaikh welcomed the all parents and highlighted the purpose of conducting the meeting.

Asst. Professor Khan Ruma explained about the various extra-curricular activities that are done in the college and then discussed about the various co-curricular activities which will be done during the current academic year