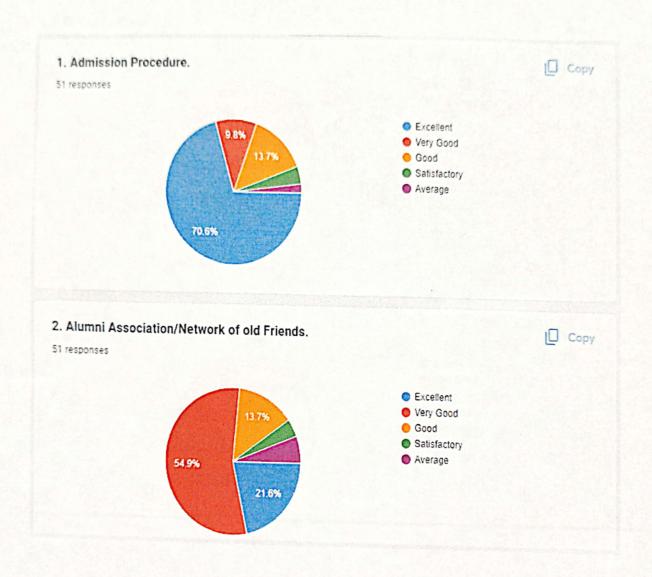

### ALUMNI FEEDABCK FORM **ACADEMIC YEAR 2022-23**

SAMADIYA COLLEGE OF ARTS AND COMMERCE, BHIWANDI

|                               | CECEGE OF ARTS AITS COMME          |  |
|-------------------------------|------------------------------------|--|
| Name<br>Short answer          | text                               |  |
| Program Nan<br>Short answer   | e<br>dext                          |  |
| Year of Passi<br>Short answer | <b>ig</b><br>text                  |  |
| 1. Admission                  | Procedure.                         |  |
| Excellent                     |                                    |  |
| Very Good                     |                                    |  |
| Good                          |                                    |  |
| Satisfactory                  |                                    |  |
| Average                       |                                    |  |
| 2. Alumni A                   | sociation/Network of old Friends.  |  |
| Excellent                     | sociation/activors of our Friends. |  |
| Very Good                     |                                    |  |
| Good                          |                                    |  |
| Satisfactory                  |                                    |  |
| Average                       |                                    |  |
| 3. Environm                   | ent                                |  |
| Excellent                     |                                    |  |
| Very Good                     |                                    |  |
| Good                          |                                    |  |
| Satisfactory                  |                                    |  |
| Average                       |                                    |  |
|                               |                                    |  |