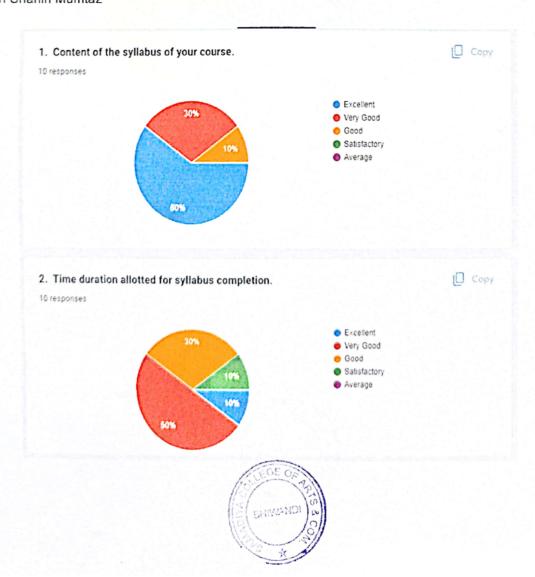

# TEACHER FEEDABCK FORM

| Name                                |                      |                              |
|-------------------------------------|----------------------|------------------------------|
| Short answer tex                    |                      |                              |
|                                     |                      |                              |
| Department / Fa                     | culty                |                              |
| Short answer text                   |                      |                              |
| Subject Taught<br>Short answer text |                      |                              |
| 1. Content of the                   | e syllabus of your c | ourse.                       |
| Excellent                           |                      |                              |
| Very Good                           |                      |                              |
| Good                                |                      |                              |
| Satisfactory                        |                      |                              |
| Average                             |                      |                              |
| Time duration                       | allatted for sullab  |                              |
| Excellent                           | allotted for syllab  | is completion.               |
| Very Good                           |                      |                              |
| Good                                |                      |                              |
| Satisfactory                        |                      |                              |
| Average                             |                      |                              |
| Relevance of c                      | arriculum in upgra   | ding of knowledge & Understa |
| Very Good                           |                      |                              |
| Good                                |                      |                              |
| Satisfactory                        |                      |                              |
| Average                             |                      |                              |
| Average                             |                      | (S) (BHIN                    |