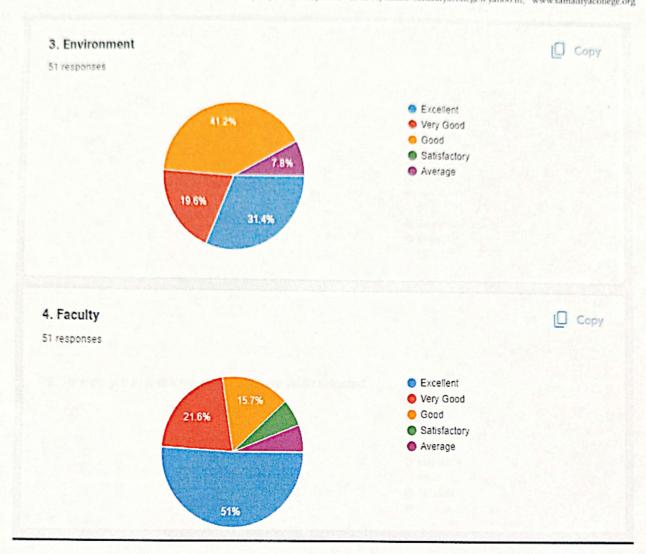

### ALUMNI FEEDABCK FORM **ACADEMIC YEAR 2022-23**

SAMADIYA COLLEGE OF ARTS AND COMMERCE, BHIWANDI

|                               | CECEGE OF ARTS AITS COMME          |  |
|-------------------------------|------------------------------------|--|
| Name<br>Short answer          | text                               |  |
| Program Nan<br>Short answer   | e<br>dext                          |  |
| Year of Passi<br>Short answer | <b>ig</b><br>text                  |  |
| 1. Admission                  | Procedure.                         |  |
| Excellent                     |                                    |  |
| Very Good                     |                                    |  |
| Good                          |                                    |  |
| Satisfactory                  |                                    |  |
| Average                       |                                    |  |
| 2. Alumni A                   | sociation/Network of old Friends.  |  |
| Excellent                     | sociation/activors of our Friends. |  |
| Very Good                     |                                    |  |
| Good                          |                                    |  |
| Satisfactory                  |                                    |  |
| Average                       |                                    |  |
| 3. Environm                   | ent                                |  |
| Excellent                     |                                    |  |
| Very Good                     |                                    |  |
| Good                          |                                    |  |
| Satisfactory                  |                                    |  |
| Average                       |                                    |  |
|                               |                                    |  |

A Minority Institution, Affiliated to the University of Mumbai, Affiliation No. Aff./3996 of 2003, ISO 9001:2015 Certified Govt. Of Maharashtra Permission No. NGC 2003/New Sr. College (1-03) 3 Higher & Technical Educ. Mantralaya, Mumbai - 32, Dt: 15/7/2003 349, Samadnagar, Kaneri, Bhiwandi - 421305 Dist. Thane (MS) Prin. Off: (02522 - 250244) Email: samadiyacollege@yahoo.in, www.samadiyacollege.org