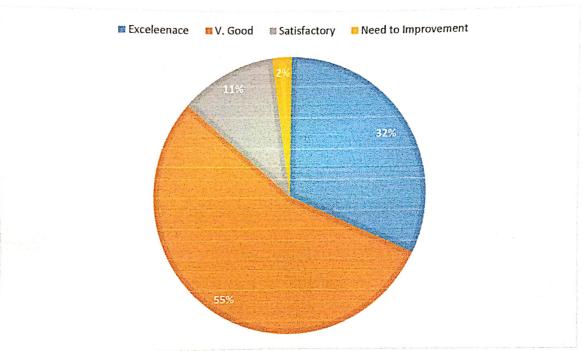

## Parents & Student Feedback Analysis Academic year: 2021-22

Feedback Received

(Tick Relevant Box):

| Tick mark on relevant column                                      | Excellent | V. Good | Satisfactory | Needs<br>Improvement |
|-------------------------------------------------------------------|-----------|---------|--------------|----------------------|
| Content of the syllabus of your course                            | 40        | 8       | 3            | 1                    |
| Time duration allotted for syllabus completion                    | 23        | 25      | 1            | 1                    |
| Relevance of curriculum in upgrading of knowledge & Understanding | 26        | 22      | 1            | 2                    |
| Enhancement of skill & competency                                 | 29        | 13      | 6            | 1                    |
| Blending of theory & practical aspects                            | 20        | 24      | 5            | 1                    |
| Career & placement opportunities                                  | 16        | 25      | 7            | 1                    |
| Development of Graduate Attributes                                | 23        | 18      | 6            | 1                    |