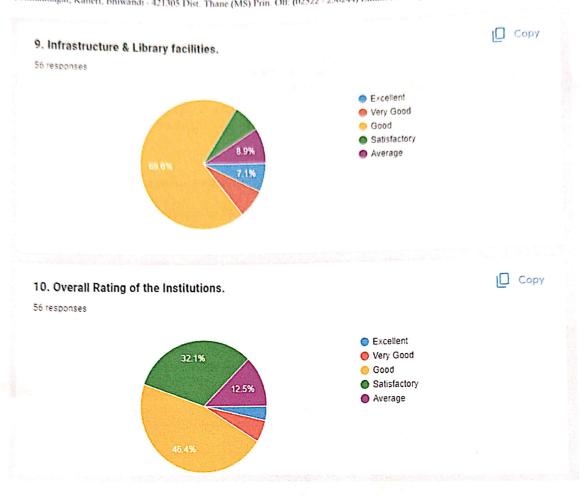

Satisfactory Average

Good

6. How do you rate the courses which are skills oriented.

Excellent
Very Good
Good
Satisfactory
Average

7. How do you rate the courses that you have studied for Masters.

Excellent
Very Good
Good
Satisfactory
Average

8. How do you rate the learning experience in terms of teaching and learning.

Excellent

Very Good

Good

Satisfactory

Average

9. Infrastructure & Library facilities.

Excellent
Very Good
Good