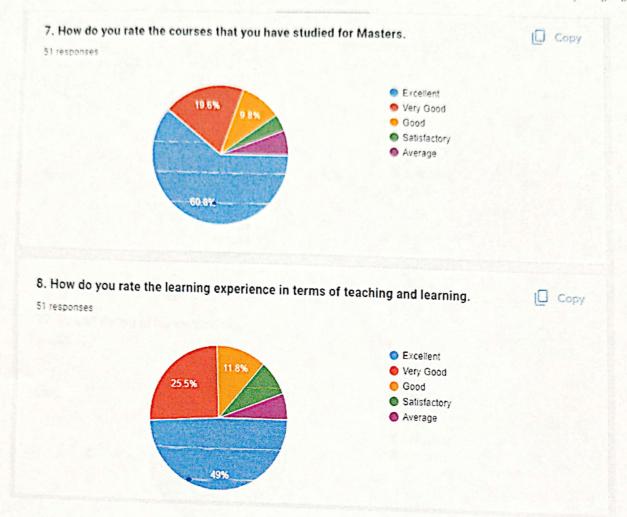

Satisfactory Average

Good

6. How do you rate the courses which are skills oriented.

Excellent
Very Good
Good
Satisfactory
Average

7. How do you rate the courses that you have studied for Masters.

Excellent
Very Good
Good
Satisfactory
Average