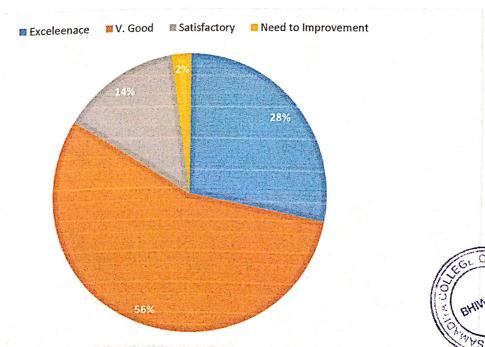

## Parents & Student Feedback Analysis Academic year: 2021-22

Feedback Received

(Tick Relevant Box):

| Tick mark on relevant column                                      | Excellent | V. Good | Satisfactory | Needs<br>Improvement |
|-------------------------------------------------------------------|-----------|---------|--------------|----------------------|
| Content of the syllabus of your course                            | 40        | 8       | 3            | 1                    |
| Time duration allotted for syllabus completion                    | 23        | 25      | 1            | 1                    |
| Relevance of curriculum in upgrading of knowledge & Understanding | 26        | 22      | 1            | 2                    |
| Enhancement of skill & competency                                 | 29        | 13      | 6            | 1                    |
| Blending of theory & practical aspects                            | 20        | 24      | 5            | 1                    |
| Career & placement opportunities                                  | 16        | 25      | 7            | 1                    |
| Development of Graduate Attributes                                | 23        | 18      | 6            | 1                    |