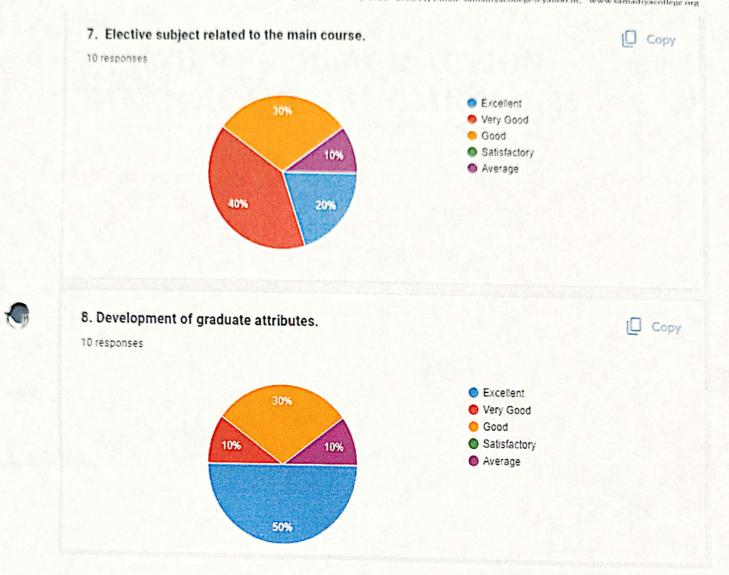

#### 8. Development of graduate attributes.

Excellent

Very Good

Good

Satisfactory

Average

### 8. Development of graduate attributes.

Excellent

Very Good

Good

Satisfactory

Average