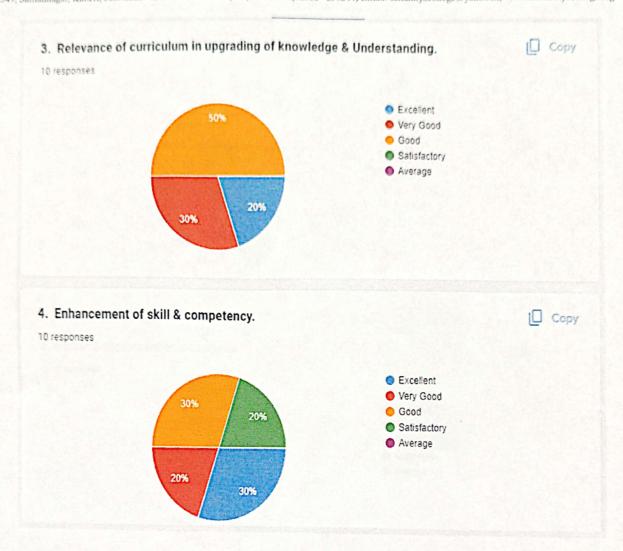

# TEACHER FEEDBACK ANALYSIS ACADEMIC YEAR 2022-23

SAMADIYA COLLEGE OF ARTS AND COMMERCE, BHIWANDI

Feedback Received

10 responses

Ansari Mohammad Isa Mohammad Ibrahim

Shaikh Jalees Ahmad

Deepak Naik

Ansari Zarrin

Patel Sharima Asmat

Simar momin

Khan Ruma Rehman

Dr. Muhammad Arif

Ansari Shaheen zainulabedin

Ansari Shahin Mumtaz

BHIWANDI WEAVERS' EDUCATION SOCIETY'S

A Minurity Institution, Affiliated to the University of Mumbai, Affiliation No. Aff./3996 of 2003, ISO 9001:2015 Certified