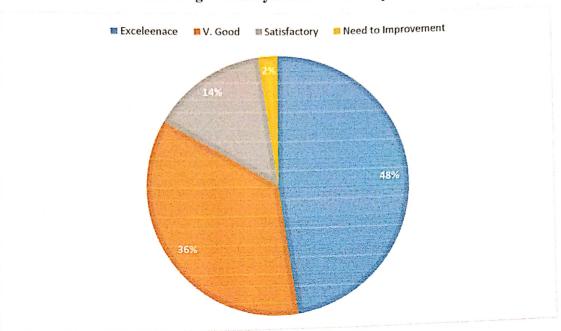

## Parents & Student Feedback Analysis Academic year: 2022-23

Feedback Received

(Tick Relevant Box): Needs Tick mark on relevant column Satisfactory Excellent V. Good **Improvement** Content of the syllabus of your 5 14 24 course 1 Time duration allotted for syllabus 6 24 12 completion 1 4 Relevance of curriculum in 20 18 upgrading of knowledge & Understanding 3 8 16 Enhancement of skill & 17 competency 20 6 1 Blending of theory & practical 15 aspects 12 18 12 1 Career & placement opportunities Development of Graduate 18 14 5 1 Attributes