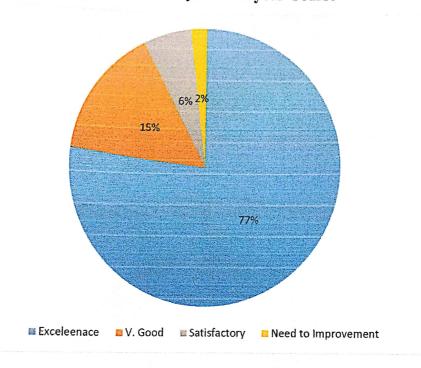

## Parents & Student Feedback Analysis Academic year: 2021-22

Feedback Received

(Tick Relevant Box):

| Tick mark on relevant column                                      | Excellent | V. Good | Satisfactory | Needs<br>Improvement |
|-------------------------------------------------------------------|-----------|---------|--------------|----------------------|
| Content of the syllabus of your course                            | 40        | 8       | 3            | 1                    |
| Time duration allotted for syllabus completion                    | 23        | 25      | 1            | 1                    |
| Relevance of curriculum in upgrading of knowledge & Understanding | 26        | 22      | 1            | 2                    |
| Enhancement of skill & competency                                 | 29        | 13      | 6            | 1                    |
| Blending of theory & practical aspects                            | 20        | 24      | 5            | 1                    |
| Career & placement opportunities                                  | 16        | 25      | 7            | 1                    |
| Development of Graduate Attributes                                | 23        | 18      | 6            | 1                    |