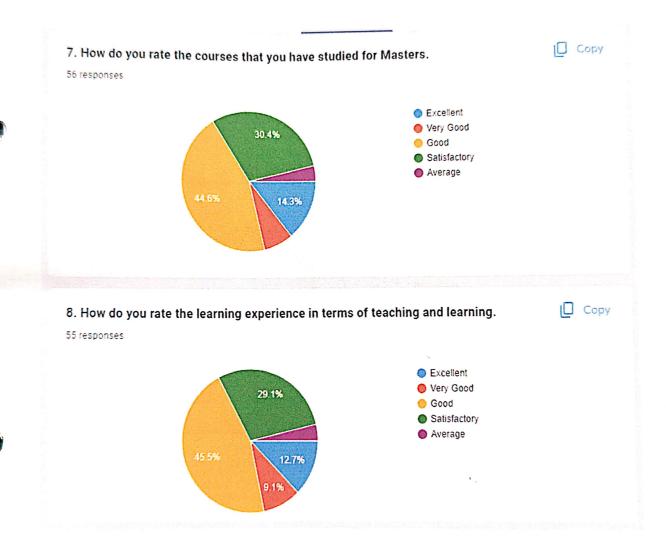

Satisfactory Average

Good

6. How do you rate the courses which are skills oriented.

Excellent
Very Good
Good
Satisfactory
Average

7. How do you rate the courses that you have studied for Masters.

Excellent
Very Good
Good
Satisfactory
Average