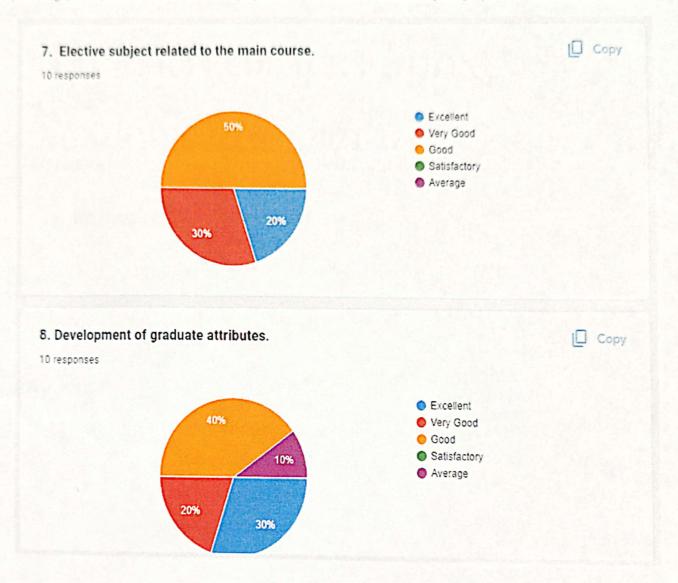

#### 7. Elective subject related to the main course.

Excellent

Very Good

Good

Satisfactory

Average