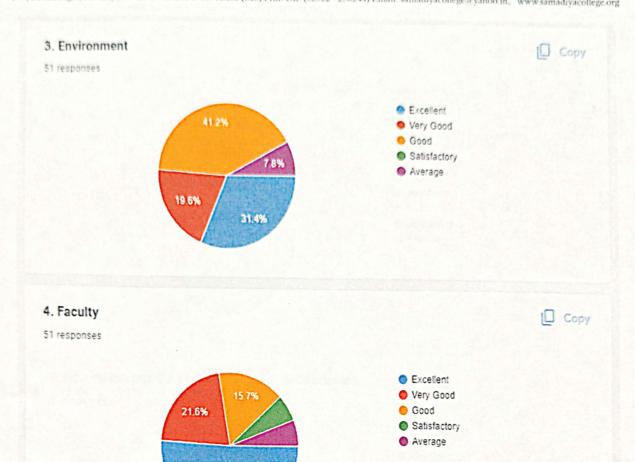

### ALUMNI FEEDABCK FORM **ACADEMIC YEAR 2022-23**

SAMADIYA COLLEGE OF ARTS AND COMMERCE, BHIWANDI

|                               | CECEGE OF ARTS AITS COMME          |  |
|-------------------------------|------------------------------------|--|
| Name<br>Short answer          | text                               |  |
| Program Nan<br>Short answer   | e<br>dext                          |  |
| Year of Passi<br>Short answer | <b>ig</b><br>text                  |  |
| 1. Admission                  | Procedure.                         |  |
| Excellent                     |                                    |  |
| Very Good                     |                                    |  |
| Good                          |                                    |  |
| Satisfactory                  |                                    |  |
| Average                       |                                    |  |
| 2. Alumni A                   | sociation/Network of old Friends.  |  |
| Excellent                     | sociation/activors of our Friends. |  |
| Very Good                     |                                    |  |
| Good                          |                                    |  |
| Satisfactory                  |                                    |  |
| Average                       |                                    |  |
| 3. Environm                   | ent                                |  |
| Excellent                     |                                    |  |
| Very Good                     |                                    |  |
| Good                          |                                    |  |
| Satisfactory                  |                                    |  |
| Average                       |                                    |  |
|                               |                                    |  |

A Minority Institution, Affiliated to the University of Mumbai, Affiliation No. Aff./3996 of 2003, ISO 9001:2015 Certified Govt. Of Maharashtra Permission No. NGC 2003/New Sr. College (1-03) 3 Higher & Technical Educ. Mantralaya, Mumbai - 32, Dt: 15/7/2003 349, Samadnagar, Kaneri, Bhiwandi - 421305 Dist. Thane (MS) Prin. Off: (02522 - 250244) Email: samadiyacollege@yahoo.in, www.samadiyacollege.org