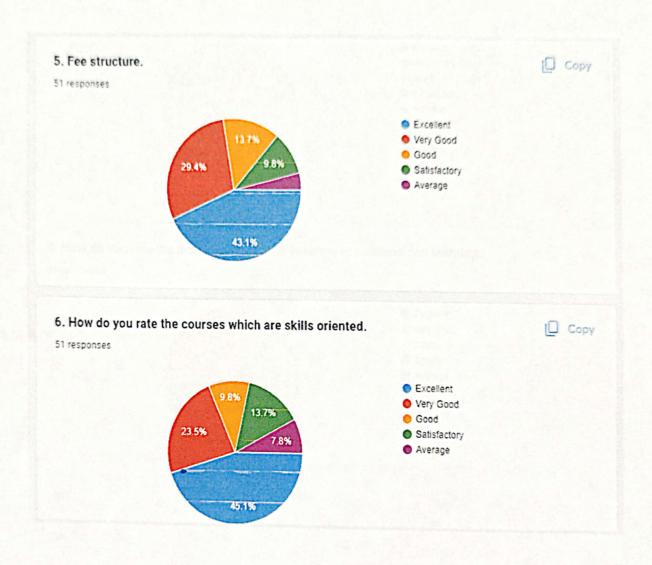

| 4. Faculty   |  |  |  |
|--------------|--|--|--|
| Excellent    |  |  |  |
| Very Good    |  |  |  |
| Good         |  |  |  |
| Satisfactory |  |  |  |
| Average      |  |  |  |

| 19              | 3. ree structure. |  |  |
|-----------------|-------------------|--|--|
| Suppose Suppose | Excellent         |  |  |
| t. Boyester     | Very Good         |  |  |
| 1               |                   |  |  |

Satisfactory Average

Good

6. How do you rate the courses which are skills oriented.

Excellent
Very Good
Good
Satisfactory
Average

7. How do you rate the courses that you have studied for Masters.

Excellent
Very Good
Good
Satisfactory
Average