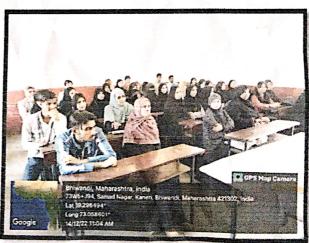

### Parents Meeting Report 2021-22

Parents/Students meeting for the academic year 2021-22 was conducted on Wednesday 15th December, 2021 at 10:30 am in FYBA Class. This meeting was conducted for collecting feedback on the academic performance and discuss on student's performance & discipline.

The meeting start with recitation of the Holy Quran by Ansari Areeb (SYBCOM). Dr. Deepak Nair welcomed the all parents and highlighted the purpose of conducting the meeting.

Asst. Professor Khan Ruma explained about the various extra-curricular activities that are done in the college He gave information about NSS and other programmes, and then discussed about the various co-curricular activities which will be done during the current academic year