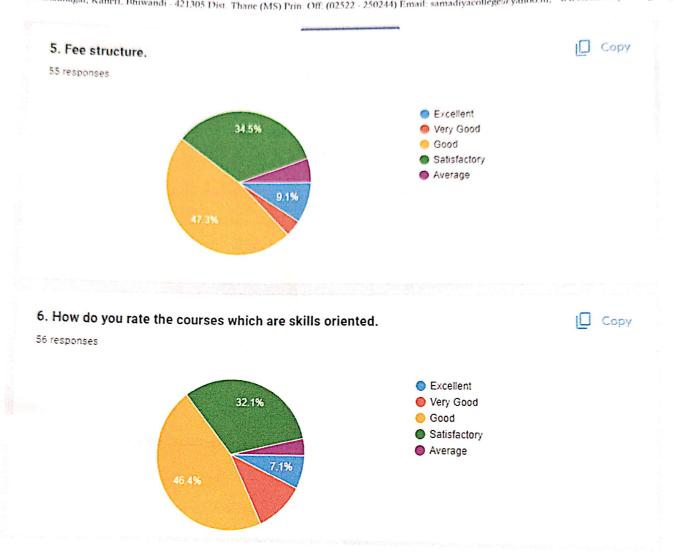

Satisfactory Average

Good

6. How do you rate the courses which are skills oriented.

Excellent
Very Good
Good
Satisfactory
Average

7. How do you rate the courses that you have studied for Masters.

Excellent
Very Good
Good
Satisfactory
Average